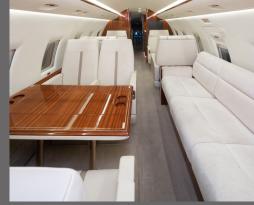

## **INTERIOR FEATURES**

- Seats 10 Passengers
- Blu Ray / DVD Player / CD Player
- Airshow
- 110V Outlets
- Full Forward Galley
- Oven / Microwave / Toaster
- Coffee Maker

**PERFORMANCE**: Range (statute miles): 4500 - Cruising Speed (mph): 530 **SPECIFICATIONS**: Cabin Height: 6.1 ft, Width: 8.2 ft, Length: 28.3 ft - Baggage: 115 cu. ft **For more information, please visit solairus.aero/fleet/palm-springs-challenger-604** 