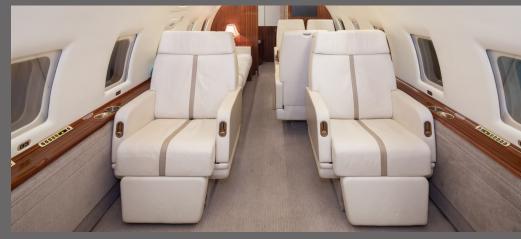

## **INTERIOR FEATURES**

- Seats 10 Passengers
- Blu Ray / DVD Player / CD Player
- Airshow
- 110V Outlets
- Full Forward Galley
- Oven / Microwave / Toaster
- Coffee Maker

**PERFORMANCE**: Range (statute miles): 4500 - Cruising Speed (mph): 530 **SPECIFICATIONS**: Cabin Height: 6.1 ft, Width: 8.2 ft, Length: 28.3 ft - Baggage: 115 cu. ft **For more information, please visit solairus.aero/fleet/palm-springs-challenger-604** 