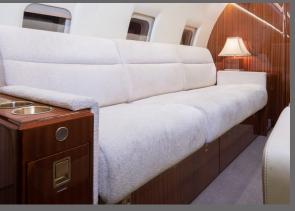

## **INTERIOR FEATURES**

- Seats 10 Passengers
- Blu Ray / DVD Player / CD Player
- Airshow
- 110V Outlets
- Full Forward Galley
- Oven / Microwave / Toaster
- Coffee Maker

**PERFORMANCE**: Range (statute miles): 4500 - Cruising Speed (mph): 530 **SPECIFICATIONS**: Cabin Height: 6.1 ft, Width: 8.2 ft, Length: 28.3 ft - Baggage: 115 cu. ft **For more information, please visit solairus.aero/fleet/palm-springs-challenger-604** 