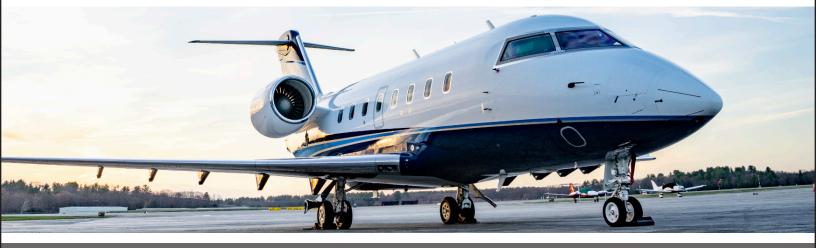

## **CHALLENGER 604**

## **INTERIOR FEATURES**

- Seats 10 Passengers
- Blu Ray / DVD Player / CD Player
- Airshow
- 110V Outlets
- Full Forward Galley
- Oven / Microwave / Toaster
- Coffee Maker

**PERFORMANCE**: Range (statute miles): 4500 - Cruising Speed (mph): 530 **SPECIFICATIONS**: Cabin Height: 6.1 ft, Width: 8.2 ft, Length: 28.3 ft - Baggage: 115 cu. ft **For more information, please visit solairus.aero/fleet/palm-springs-challenger-604** 