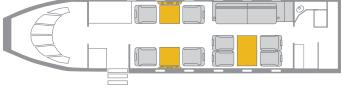

## **INTERIOR FEATURES**

- Seats 10 Passengers
- Blu Ray / DVD Player / CD Player
- Airshow
- 110V Outlets
- Full Forward Galley
- Oven / Microwave / Toaster
- Coffee Maker

**PERFORMANCE**: Range (statute miles): 4500 - Cruising Speed (mph): 530 **SPECIFICATIONS**: Cabin Height: 6.1 ft, Width: 8.2 ft, Length: 28.3 ft - Baggage: 115 cu. ft **For more information, please visit solairus.aero/fleet/palm-springs-challenger-604** 