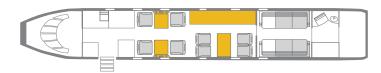

## **INTERIOR FEATURES**

- Seats 12 passengers
- Sleeps 6 passengers
- iPads with media downloaded
- Full Forward Galley
- Oven / Microwave / Toaster
- Espresso Machine
- Forward and Aft Lavatories

PERFORMANCE : Range (statute miles): 5,700 - Cruising Speed (mph): 562 SPECIFICATIONS: Height: 6.3 ft, Width: 8.2 ft, Length: 42.0 ft - Baggage: 195 cu. ft