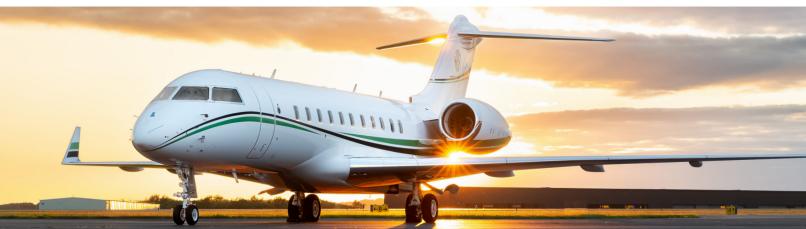

## GLOBAL 5000

## **INTERIOR FEATURES**

- Seats 12 passengers
- Sleeps 6 passengers
- iPads with media downloaded
- Full Forward Galley
- Oven / Microwave / Toaster
- Espresso Machine
- Forward and Aft Lavatories

PERFORMANCE : Range (statute miles): 5,700 - Cruising Speed (mph): 562 SPECIFICATIONS: Height: 6.3 ft, Width: 8.2 ft, Length: 42.0 ft - Baggage: 195 cu. ft