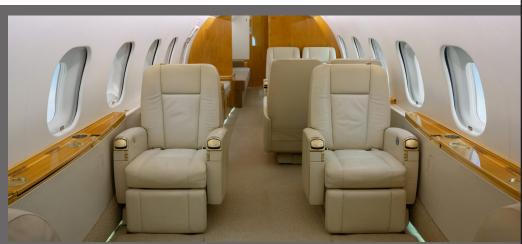

## **INTERIOR FEATURES**

- Seats 12 passengers
- Sleeps 6 passengers
- iPads with media downloaded
- Full Forward Galley
- Oven / Microwave / Toaster
- Espresso Machine
- Forward and Aft Lavatories

PERFORMANCE : Range (statute miles): 5,700 - Cruising Speed (mph): 562 SPECIFICATIONS: Height: 6.3 ft, Width: 8.2 ft, Length: 42.0 ft - Baggage: 195 cu. ft