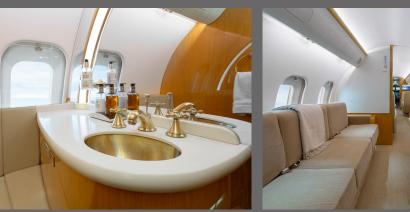

## **INTERIOR FEATURES**

- Seats 12 passengers
- Sleeps 6 passengers
- iPads with media downloaded
- Full Forward Galley
- Oven / Microwave / Toaster
- Espresso Machine
- Forward and Aft Lavatories

PERFORMANCE : Range (statute miles): 5,700 - Cruising Speed (mph): 562 SPECIFICATIONS: Height: 6.3 ft, Width: 8.2 ft, Length: 42.0 ft - Baggage: 195 cu. ft