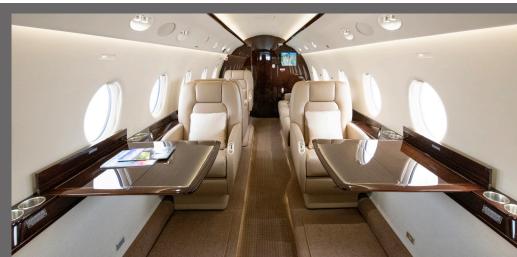

## **INTERIOR FEATURES**

- Seats 9 passengers
- Sleeps 3 passengers
- Airshow / Flight Phone / 110V Outlets / Headsets
- Partial Forward Galley
- Microwave

**PERFORMANCE**<sup>\*</sup>: Range (statute miles): 3915 - Cruising Speed (mph): 528 **SPECIFICATIONS**: Cabin Height: 6.3 ft, Width: 7.2 ft, Length: 25 ft - Baggage: 150 cu. ft