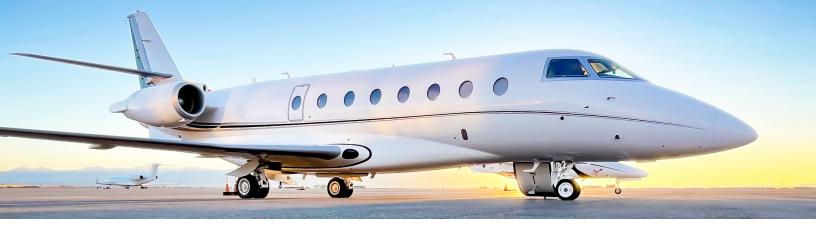

## **GULFSTREAM G200**





## FREE DOMESTIC ATG GOGO WIFI ONBOARD

## **INTERIOR FEATURES**

- Seats 9 passengers
- Sleeps 3 passengers
- Airshow / Flight Phone / 110V Outlets / Headsets
- Partial Forward Galley
- Microwave





**PERFORMANCE**<sup>\*</sup>: Range (statute miles): 3915 - Cruising Speed (mph): 528 **SPECIFICATIONS**: Cabin Height: 6.3 ft, Width: 7.2 ft, Length: 25 ft - Baggage: 150 cu. ft



## CONTACT SOLAIRUS TODAY TO BOOK YOUR NEXT CHARTER FLIGHT 800.359.7861 - CHARTER@SOLAIRUS.AERO - WWW.SOLAIRUS.AERO



\*Performance shown is typical and may vary with location, itinerary, schedule and passenger requirements. Solairus Aviation flights are operated under Sunset Aviation LLC certificate 7SSA382M or other air carriers licensed to operate under Part 135 as registered with the U. S. Dept. of Transpo