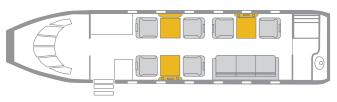

## **INTERIOR FEATURES**

- Seats 9 passengers
- Sleeps 3 passengers
- Airshow / Flight Phone / 110V Outlets / Headsets
- Partial Forward Galley
- Microwave

**PERFORMANCE**<sup>\*</sup>: Range (statute miles): 3915 - Cruising Speed (mph): 528 **SPECIFICATIONS**: Cabin Height: 6.3 ft, Width: 7.2 ft, Length: 25 ft - Baggage: 150 cu. ft