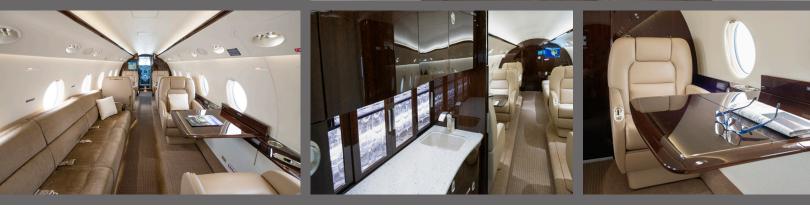

## **INTERIOR FEATURES**

- Seats 9 passengers
- Sleeps 3 passengers
- Airshow / Flight Phone / 110V Outlets / Headsets
- Partial Forward Galley
- Microwave

**PERFORMANCE**<sup>\*</sup>: Range (statute miles): 3915 - Cruising Speed (mph): 528 **SPECIFICATIONS**: Cabin Height: 6.3 ft, Width: 7.2 ft, Length: 25 ft - Baggage: 150 cu. ft