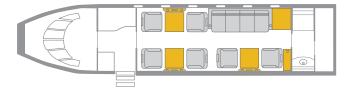

## **INTERIOR FEATURES**

- Seats 8 passengers
- Sleeps 4 passengers
- iPod Docking Station
- Flight Phone / 110V Outlets
- Full Forward Galley
- Convection Oven / Microwave
- Coffee Maker

**PERFORMANCE**\*: Range (statute miles): 4500 - Cruising Speed (mph): 530 **SPECIFICATIONS**: Cabin Height: 6.1 ft, Width: 8.2 ft, Length: 28.3 ft - Baggage: 115 cu. ft **For more information, please visit solairus.aero/fleet/challenger-604-sat** 