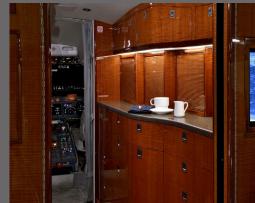

## **INTERIOR FEATURES**

- Seats 8 passengers
- Sleeps 4 passengers
- iPod Docking Station
- Flight Phone / 110V Outlets
- Full Forward Galley
- Convection Oven / Microwave
- Coffee Maker

**PERFORMANCE**\*: Range (statute miles): 4500 - Cruising Speed (mph): 530 **SPECIFICATIONS**: Cabin Height: 6.1 ft, Width: 8.2 ft, Length: 28.3 ft - Baggage: 115 cu. ft **For more information, please visit solairus.aero/fleet/challenger-604-sat** 