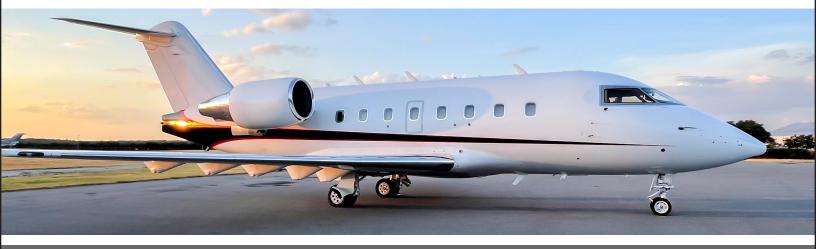

## **CHALLENGER 604**





## FREE DOMESTIC GOGO WIFI

## **INTERIOR FEATURES**

- Seats 8 passengers
- Sleeps 4 passengers
- iPod Docking Station
- Flight Phone / 110V Outlets
- Full Forward Galley
- Convection Oven / Microwave
- Coffee Maker









**PERFORMANCE**\*: Range (statute miles): 4500 - Cruising Speed (mph): 530 **SPECIFICATIONS**: Cabin Height: 6.1 ft, Width: 8.2 ft, Length: 28.3 ft - Baggage: 115 cu. ft **For more information, please visit solairus.aero/fleet/challenger-604-sat** 



CONTACT SOLAIRUS TODAY TO BOOK YOUR NEXT CHARTER FLIGHT 800.359.7861 - CHARTER@SOLAIRUS.AERO - WWW.SOLAIRUS.AERO