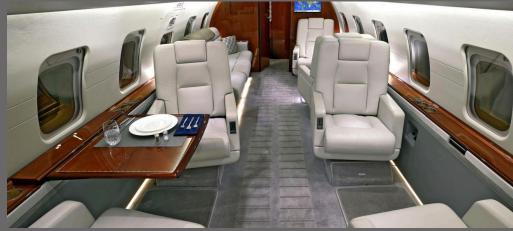

## **INTERIOR FEATURES**

- Seats 8 passengers
- Sleeps 4 passengers
- iPod Docking Station
- Flight Phone / 110V Outlets
- Full Forward Galley
- Convection Oven / Microwave
- Coffee Maker

**PERFORMANCE**\*: Range (statute miles): 4500 - Cruising Speed (mph): 530 **SPECIFICATIONS**: Cabin Height: 6.1 ft, Width: 8.2 ft, Length: 28.3 ft - Baggage: 115 cu. ft **For more information, please visit solairus.aero/fleet/challenger-604-sat** 