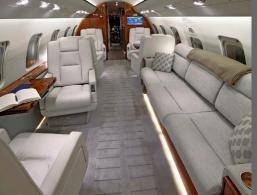

## **INTERIOR FEATURES**

- Seats 8 passengers
- Sleeps 4 passengers
- iPod Docking Station
- Flight Phone / 110V Outlets
- Full Forward Galley
- Convection Oven / Microwave
- Coffee Maker

**PERFORMANCE**\*: Range (statute miles): 4500 - Cruising Speed (mph): 530 **SPECIFICATIONS**: Cabin Height: 6.1 ft, Width: 8.2 ft, Length: 28.3 ft - Baggage: 115 cu. ft **For more information, please visit solairus.aero/fleet/challenger-604-sat** 