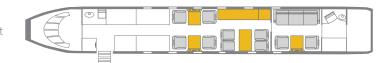

## **INTERIOR FEATURES**

- Seats 12 passengers
- Sleeps 7 passengers
- Fully-berthable divan in the aft stateroom
- Flight Phone / 110V Outlets / Headsets
- Full Forward Galley
- Convection Oven / Microwave
- Espresso Machine