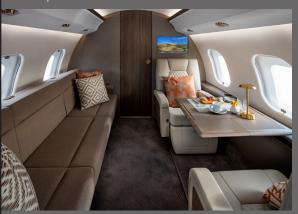

## **INTERIOR FEATURES**

- Seats 12 passengers
- Sleeps 7 passengers
- Fully-berthable divan in the aft stateroom
- Flight Phone / 110V Outlets / Headsets
- Full Forward Galley
- Convection Oven / Microwave
- Espresso Machine