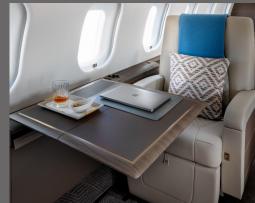

## **INTERIOR FEATURES**

- Seats 12 passengers
- Sleeps 7 passengers
- Fully-berthable divan in the aft stateroom
- Flight Phone / 110V Outlets / Headsets
- Full Forward Galley
- Convection Oven / Microwave
- Espresso Machine