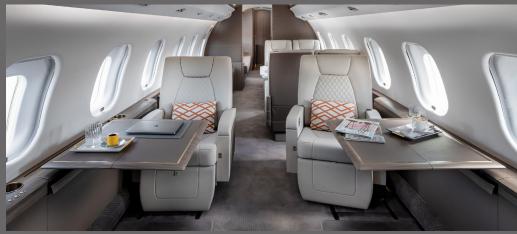

## **INTERIOR FEATURES**

- Seats 12 passengers
- Sleeps 7 passengers
- Fully-berthable divan in the aft stateroom
- Flight Phone / 110V Outlets / Headsets
- Full Forward Galley
- Convection Oven / Microwave
- Espresso Machine