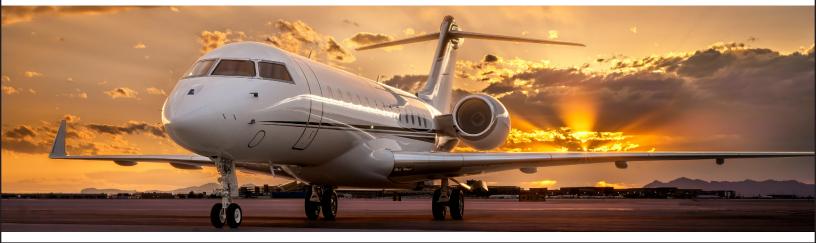

## GLOBAL 6000

**PERFORMANCE**: Range (statute miles): 6,900 - Cruising Speed (mph): 560 **SPECIFICATIONS**: Cabin Height: 6.3 ft, Width: 8.2 ft, Length: 48.4 ft - Baggage: Interior: 195 cu. ft