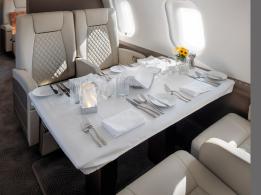

## **INTERIOR FEATURES**

- Seats 12 passengers
- Sleeps 7 passengers
- Fully-berthable divan in the aft stateroom
- Flight Phone / 110V Outlets / Headsets
- Full Forward Galley
- Convection Oven / Microwave
- Espresso Machine