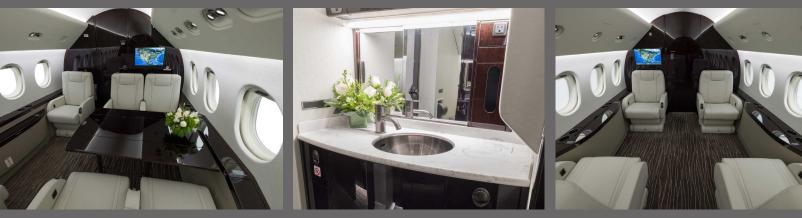

## **INTERIOR FEATURES**

- Seating for up to 10 Passengers
- Forward Full Service Galley
- Microwave and Slot Oven
- Apple TV
- XM/Sirius Radio
- Onboard Satellite Phone

PERFORMANCE : Range (statute miles): 4,600 - Cruising Speed 609 (mph) SPECIFICATIONS: Cabin Height: 6.1 ft, Width: 7.6 ft, Length: 26.2 ft - Baggage: 131 cu. ft