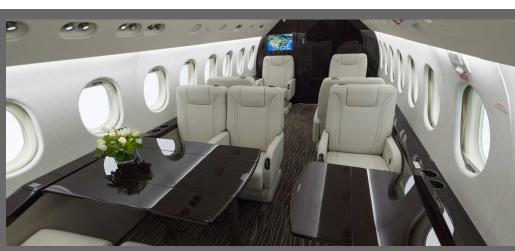

## **INTERIOR FEATURES**

- Seating for up to 10 Passengers
- Forward Full Service Galley
- Microwave and Slot Oven
- Apple TV
- XM/Sirius Radio
- Onboard Satellite Phone

PERFORMANCE : Range (statute miles): 4,600 - Cruising Speed 609 (mph) SPECIFICATIONS: Cabin Height: 6.1 ft, Width: 7.6 ft, Length: 26.2 ft - Baggage: 131 cu. ft