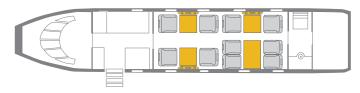

## **INTERIOR FEATURES**

- Seating for up to 10 Passengers
- Forward Full Service Galley
- Microwave and Slot Oven
- Apple TV
- XM/Sirius Radio
- Onboard Satellite Phone

PERFORMANCE : Range (statute miles): 4,600 - Cruising Speed 609 (mph) SPECIFICATIONS: Cabin Height: 6.1 ft, Width: 7.6 ft, Length: 26.2 ft - Baggage: 131 cu. ft