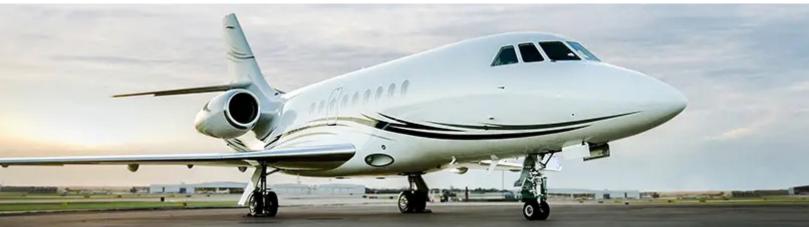

## FALCON 2000LX

## **INTERIOR FEATURES**

- Seating for up to 10 Passengers
- Forward Full Service Galley
- Microwave and Slot Oven
- Apple TV
- XM/Sirius Radio
- Onboard Satellite Phone

PERFORMANCE : Range (statute miles): 4,600 - Cruising Speed 609 (mph) SPECIFICATIONS: Cabin Height: 6.1 ft, Width: 7.6 ft, Length: 26.2 ft - Baggage: 131 cu. ft