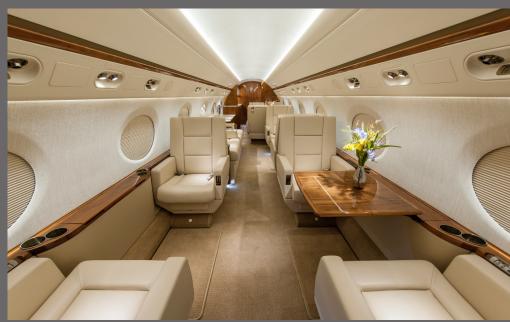

## STARLINK WIFI ONBOARD

- Seats 10 passengers
- 4 Beds Available Onboard
- DVD Player / Airshow
- Flight Phone / 110V Outlets
- Full Rear Galley
- Convection Oven / Microwave / Toaster
- Espresso Machine / Coffee Maker
- Forward and Aft Lavatories