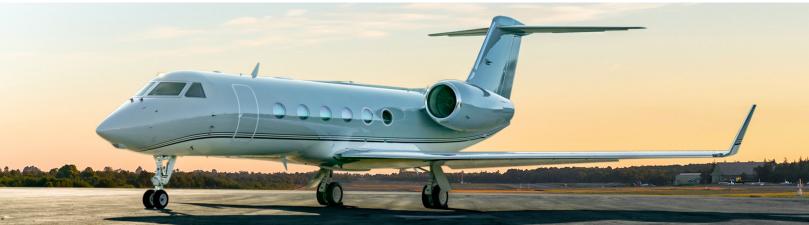

## **GULFSTREAM G450**

**PERFORMANCE**<sup>\*</sup>: Range (statute miles): 5000 - Cruising Speed (mph): 480 **SPECIFICATIONS**: Cabin Height: 6.2 ft, Width: 7.3 ft, Length: 45.1 ft - Baggage: 169 cu. ft **For more information, please visit <u>solairus.aero/fleet/gulfstream-g450-NY.Area</u>** 