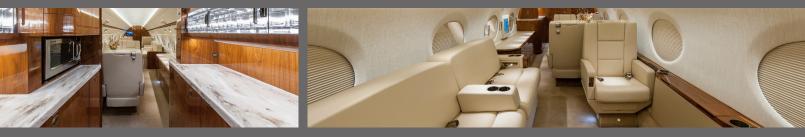

## STARLINK WIFI ONBOARD

- Seats 10 passengers
- 4 Beds Available Onboard
- DVD Player / Airshow
- Flight Phone / 110V Outlets
- Full Rear Galley
- Convection Oven / Microwave / Toaster
- Espresso Machine / Coffee Maker
- Forward and Aft Lavatories